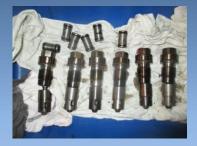

### FUEL PUMP (MAN B&W MC)

#### Service list of items.

#### MAIN ENGINE

FUEL OIL PRESSURE BOOSTER (MAN B&W ME)