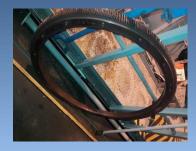

# GENERATOR ENGINE SPECIAL WORKS (MAN B&W, NIIGATA, YANMAR, WARTSILA, HIMSEN & DAIHATSU ETC) – GEAR RIM -

#### Service list of items.

GENERATOR ENGINE SPECIAL WORKS (MAN B&W, NIIGATA, YANMAR, WARTSILA, HIMSEN & DAIHATSU ETC) – CAMSHAFT REPLACEMENT -