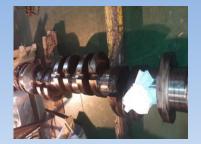

### FUEL PUMP (MAN B&W MC)

#### FUEL PUMP (SULZER RTA ETC)

#### BEARING (MAIN, CRANK PIN, CROSSHEAD ETC)