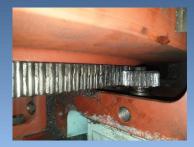

# GENERATOR ENGINE SPECIAL WORKS (MAN B&W, NIIGATA, YANMAR, WARTSILA, HIMSEN & DAIHATSU ETC) – GEAR RIM -