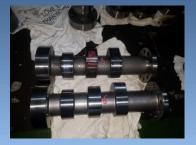

#### Service list of items.

GENERATOR ENGINE SPECIAL WORKS (MAN B&W, NIIGATA, YANMAR, WARTSILA, HIMSEN & DAIHATSU ETC) – CAMSHAFT REPLACEMENT -