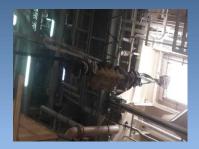

### FUEL PUMP (MAN B&W MC)

#### MAIN ENGINE

FUEL OIL PRESSURE BOOSTER (MAN B&W ME)