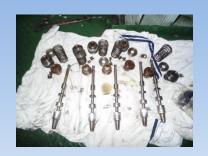

### FUEL PUMP (MAN B&W MC)

#### Service list of items.

#### MAIN ENGINE

FUEL OIL PRESSURE BOOSTER (MAN B&W ME)