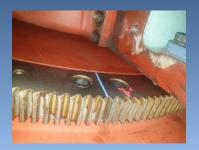

# GENERATOR ENGINE SPECIAL WORKS (MAN B&W, NIIGATA, YANMAR, WARTSILA, HIMSEN & DAIHATSU ETC) – GEAR RIM -