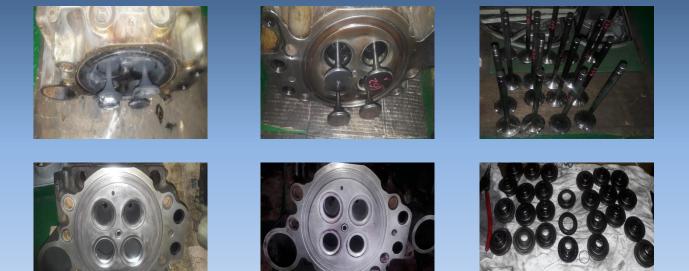

#### MAIN ENGINE

#### CYLINDER COVER & EXHAUST VALVE

#### Service list of items.

MAIN ENGINE