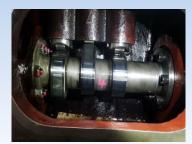

#### BEARING (MAIN, CRANK PIN, CROSSHEAD ETC)

#### Service list of items.

#### MAIN ENGINE