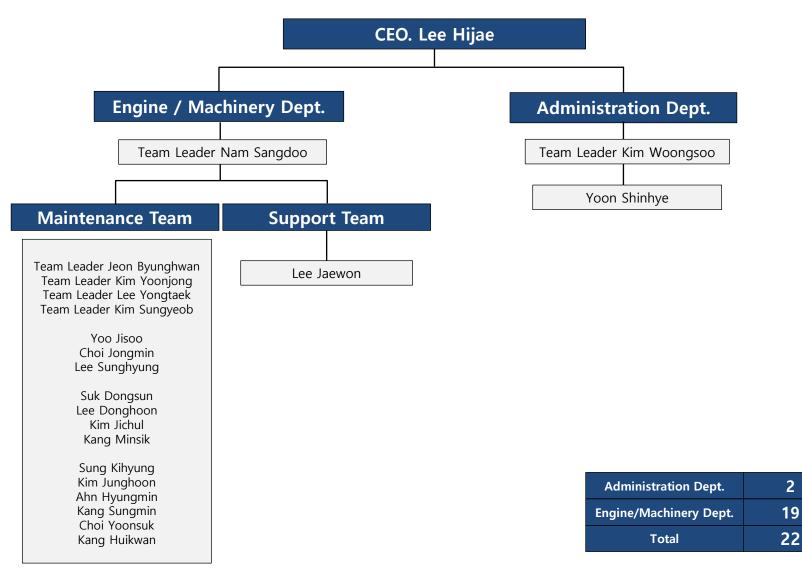

### 2. ORGANIZATION CHART

DGS suplly spare parts and maintenance various type of Main Engine, Generator and AUX.