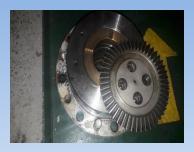

# GENERATOR ENGINE SPECIAL WORKS (MAN B&W, NIIGATA, YANMAR, WARTSILA, HIMSEN & DAIHATSU ETC) – GEAR RIM -