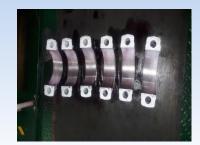

#### BEARING (MAIN, CRANK PIN, CROSSHEAD ETC)

#### Service list of items.

#### MAIN ENGINE